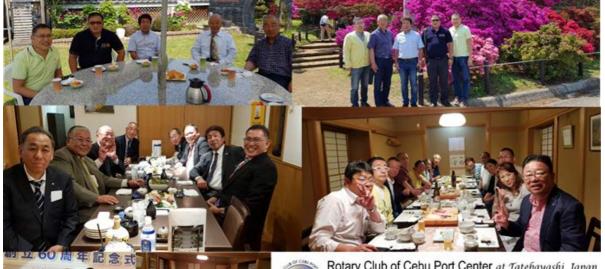

#### September 1, 2022

Thanks to PDG Philip N.
Tan & DITO Jeff Tan for
visiting The Rotary
Village, Magsaysay,
Davao Del Sur. Two
houses were donated by
Rotary Club of Cebu Port
Centre in support to
District 3860 Disaster
Management Inc.