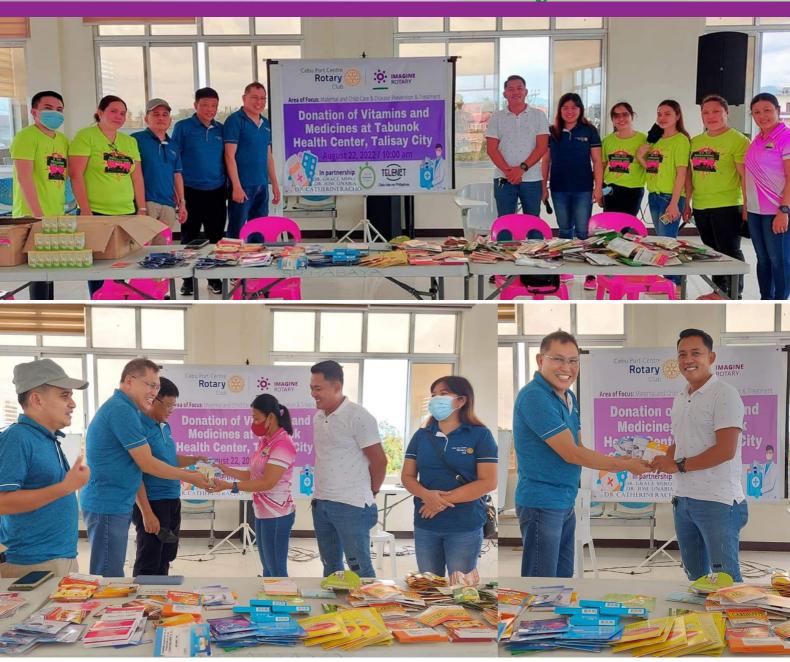

Last **August 22**, we donated and distributed/turned over vitamins and medicines to Tabunok Health Center. The project was in partnership with Telenet and MM Tan Bookkeeping Services Corp. Also, thanks to Dr. Cathy Racho and District Disease and Prevention Chair PAG Doc Boy Unabia for donating some of the vitamins and medicines to the less fortunate constituents of Barangay Tabunok. Present during the activity was the Tabunok Barangay Captain, yours truly, AG Jun Falcon, Pres Buboy Tan and spouse Marchiza,

#### **August 22, 2022**

Rotary Club of Cebu Port Centre distributed the Vitamins and Medicines to Barangay Tabunok Health Center and Day Care Center. Snacks were given by MM Tan Personnel to the beneficiaries who were present.