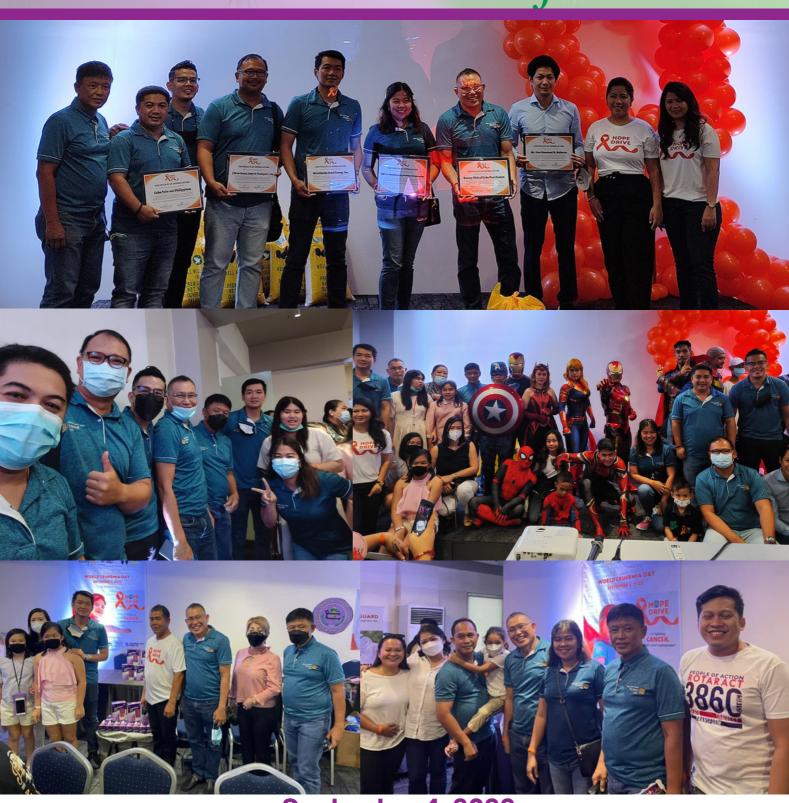

Last September 4 was one of memorable day for our club as we participated in the World Leukemia Day. Details of the activity will be discussed in our meeting today.

This month's Rotary Theme is Basic Education and Literacy.

During project implementation weeks there was a project requested by our Director for Youth Service Dax Baluran with his friends having a Birthday on the month of September. That instead of celebrating their birthday they like to donate their fund for birthday celebration to RCCPC for the purpose of supporting Everlasting Hope Cebu Charity (caring of children with cancer) and it was intended to happen on World Leukemia Day. The event at the time of this writing is to make the children with cancer happy and to atleast ease the pain that they keep on battling everyday. Actually, the foundation is also asking support, donation of rice & milk, medicines, vitamins, etc. for the children's day to day use and consumption.

Everlasting Hope is an institution who provide temporary shelter to children and their accompanying parents/relatives from provinces who intends to take their treatment here. About 30 children are being accommodated in the house of Eternal Hope Cebu foundation. Every month. sad to say about 2 or 3 children died because of cancer.

Thanks to Dir. Dax Baluran & his friends who don't want to be mentioned might as well to RCCPC members who took part as Donors for Hope Drive Campaign. To Dir. Walter Ong, who without asking donates 40 boxes of Pediasure milk from his company, thank you Dir. Walter Ong. The club also contribute/donate fund for the event & to the foundation that is within the budget for area of focus: Maternal & Child Care. Thank you

## RCCPC Club Project

September 4, 2022

RCCPC in partnership with Everlasting Hope Cebu: Hope Drive celebrates World Leukemia Day with a Hero Theme to celebrate that they are also a hero in their battle against the disease.