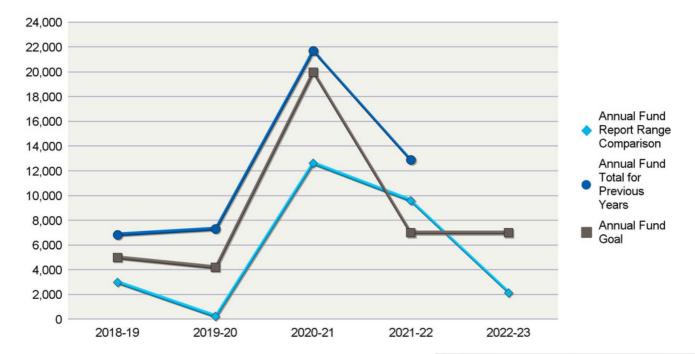

| Jul-2022 | AF-SHARE       |



#### **CLUB FUNDRAISING ANALYSIS**

#### **INTERIM RESULTS FOR JULY THROUGH SEPTEMBER (2022-23)**

#### District 3860

| Annual Fund Goal |          |
|------------------|----------|
| 2022-23          | \$7,000  |
| 2021-22          | \$7,000  |
| 2020-21          | \$20,000 |
| 2019-20          | \$4,200  |
| 2018-19          | \$5,000  |

# Annual Fund Contributions 2022-23 \$2,150 2021-22 \$12,900 2020-21 \$21,683 2019-20 \$7,319 2018-19 \$6,854



#### Cebu Port Centre, Cebu (22879)

| Total Contributions* |          |
|----------------------|----------|
| 2022-23              | \$12,650 |
| 2021-22              | \$24,676 |
| 2020-21              | \$25,718 |
| 2019-20              | \$8,349  |
| 2018-19              | \$8,460  |

| AF Per Capita | Club  | District |
|---------------|-------|----------|
| 2022-23       | \$48  | \$19     |
| 2021-22       | \$300 | \$204    |
| 2020-21       | \$516 | \$196    |
| 2019-20       | \$174 | \$174    |
| 2018-19       | \$132 | \$169    |

#### Membership

| 2022-23 | 45 |
|---------|----|
| 2021-22 | 43 |
| 2020-21 | 42 |
| 2019-20 | 42 |
| 2018-19 | 52 |
|         |    |

|         | EREY<br>Members | Sustaining<br>Members | PHS<br>Eligible |
|---------|-----------------|----------