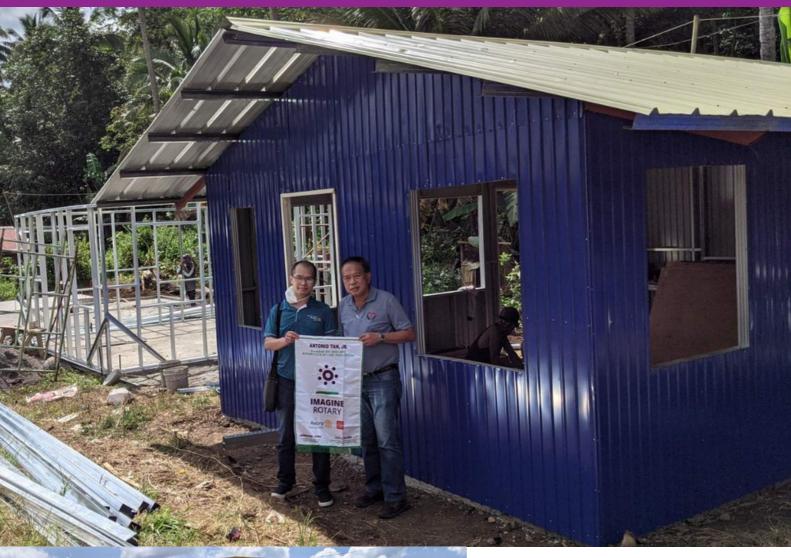

#### September 1, 2022

Thanks to PDG Philip N.
Tan & DITO Jeff Tan for
visiting The Rotary
Village, Magsaysay,
Davao Del Sur. Two
houses were donated by
Rotary Club of Cebu Port
Centre in support to
District 3860 Disaster
Management Inc.